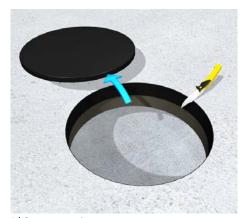

**4 | Inserting screed**Spread the screed on the whole area and compact it neatly.

**5 | Cut out opening**After the screed has hardened remove the overlapping

**6 | Mounting assembly unit**After the floor covering has been laid insert the installation unit straight into the opening and fasten it with the claws evenly to the screed.