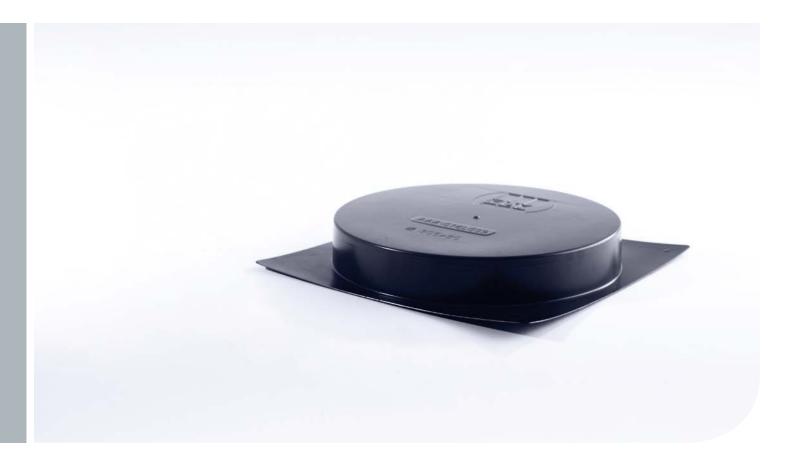

## **Shuttering unit, round Assembly instruction**

Round shuttering units in two designs, deep-drawing piece made of 1 mm plastic, height 50 mm for providing an opening in the hollow floor.

1 | Levelling of shuttering unit Provide openings with cross section 307 mm or 260 mm in the assembled basic floor.

2 | Fixation of shuttering unit Level the shuttering units on the hollow floor before applying the screed.

3 | Mounting of foil
Fix shuttering units to the floor with adhesive tape, cut
out foil and overlap.

**4 | Inserting screed**Spread the screed on the whole area and compact it neatly.

**5 | Cut out opening**After the screed has hardened remove the overlapping

**6 | Mounting assembly unit**After the floor covering has been laid insert the installation unit straight into the opening and fasten it with the claws evenly to the screed.