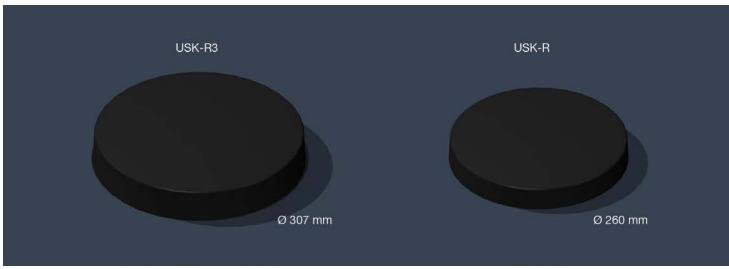

## **Shuttering unit, round Assembly instruction**

Round shuttering units in two designs, deep-drawing piece made of 1 mm plastic, height 50 mm for providing an opening in the hollow floor.

1 | Levelling of shuttering unit Provide openings with cross section 307 mm or 260 mm in the assembled basic floor.