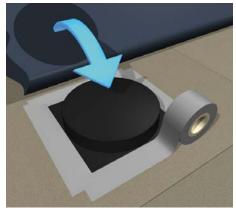

2 | Fixation of shuttering unit Level the shuttering units on the hollow floor before applying the screed.

3 | Mounting of foil
Fix shuttering units to the floor with adhesive tape, cut
out foil and overlap.