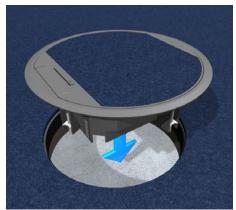

**4 | Inserting screed**Spread the screed on the whole area and compact it neatly.

**5 | Cut out opening**After the screed has hardened remove the overlapping

**6 | Mounting assembly unit**After the floor covering has been laid insert the installation unit straight into the opening and fasten it with the claws evenly to the screed.