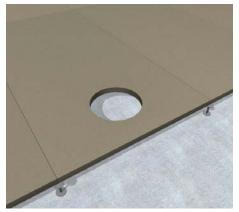

**4 | Inserting screed**Spread the screed on the whole area and compact it neatly.

**5 | Cut out opening**After the screed has hardened remove the overlapping

**6 | Mounting assembly unit**After the floor covering has been laid insert the installation unit straight into the opening and fasten it with the claws evenly to the screed.