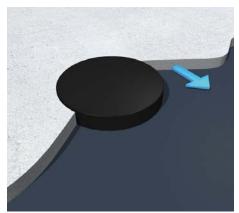

**4 | Inserting screed**Spread the screed on the whole area and compact it neatly.

**5 | Cut out opening**After the screed has hardened remove the overlapping

**6 | Mounting assembly unit**After the floor covering has been laid insert the installation unit straight into the opening and fasten it with the claws evenly to the screed.